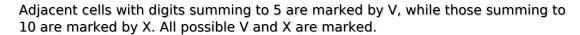

## XV Sudoku

Place a digit from 1 to 9 into each of the empty squares so that each digit appears exactly once in each of the rows, columns and the nine outlined 3x3 regions.

Solution)

| _X_<br>1 | >   | (<br> |                | >              |          |          |        | X<br> <br>X<br> |
|----------|-----|-------|----------------|----------------|----------|----------|--------|-----------------|
|          |     |       |                |                |          |          | 1      |                 |
| 7        | 4   |       |                | >              | ≺ 8<br>⊢ | <b>V</b> |        |                 |
|          | 1   |       | 7              |                | 6 >      | x<br>(   | 9      |                 |
|          |     |       | < 1 \<br>-\-\- | /<br>/         | )        | <        | 8 )    | ⊢√-<br>Χ 2      |
| \        | / 2 |       | /<br>/<br>! v  |                |          |          |        |                 |
|          |     |       | x<br>6         | _X_            |          | \        | /<br>/ | 4               |
|          |     |       |                | © sudoku.today | /<br>/   |          |        |                 |