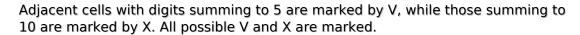

## XV Sudoku

Place a digit from 1 to 9 into each of the empty squares so that each digit appears exactly once in each of the rows, columns and the nine outlined 3x3 regions.

(Solution)

|     | >   | (<br> |          |               | 9 |          |          |     |
|-----|-----|-------|----------|---------------|---|----------|----------|-----|
| V   |     |       | ١        | / <b>1</b>    |   | 9        |          |     |
|     | 9   | 8     |          |               | > | <b>4</b> | 2        | \/_ |
|     | 5   | 1     |          |               | > | <        |          |     |
| V   |     |       | <b>X</b> | >             | _ |          | V        |     |
| —X— |     |       |          |               |   | 1        | —X—<br>7 |     |
|     | 1   | 3     |          |               |   | 2        | 4        |     |
|     | > V | < 6   |          | _X_<br>2      |   |          | V        |     |
|     |     |       | —X—<br>1 | © sudoku.toda |   |          |          |     |