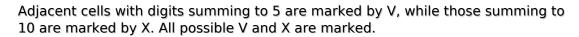

Sudoku Today 25-May-2025

## XV Sudoku

Place a digit from 1 to 9 into each of the empty squares so that each digit appears exactly once in each of the rows, columns and the nine outlined 3x3 regions.

(Solution)

| 8<br>X |  | \     | / 2      | X               |     | —X—    | >   | <b>(</b> |
|--------|--|-------|----------|-----------------|-----|--------|-----|----------|
| X      |  | 5     | X        |                 | V X |        |     |          |
| 5      |  | \<br> | 7<br>—X— | \<br>\<br>\<br> | 8   | X_     | -x- | 8<br>X-  |
|        |  |       | -x-      | © sudoku.today  | 2 > | 1<br>X |     |          |