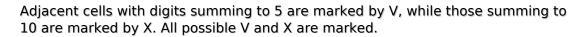

## XV Sudoku

Place a digit from 1 to 9 into each of the empty squares so that each digit appears exactly once in each of the rows, columns and the nine outlined 3x3 regions.

(Solution)

|     |          |            |              |               |       |          | 6   |          |
|-----|----------|------------|--------------|---------------|-------|----------|-----|----------|
|     |          |            | —X—<br>⟨<br> | —X—           |       | 4 \      | / 1 |          |
|     |          |            |              |               |       |          | 7   | 8        |
|     | 3        |            |              |               |       |          |     | 4        |
|     | >        | _ <b>\</b> | \            | <br>√<br>     |       |          |     |          |
| 5   |          |            | —X—          |               | >     | <b>\</b> | 3 \ | /<br>    |
| 4   | 7        |            |              |               | >     | <        |     | V        |
| V   | 1        | 5          |              | >             | (<br> | \        | /   | X        |
| —X— | —X—<br>9 |            |              | © sudoku toda |       | _X_      | >   | <b>(</b> |