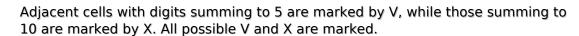

Sudoku Today 25-April-2025

## XV Sudoku

Place a digit from 1 to 9 into each of the empty squares so that each digit appears exactly once in each of the rows, columns and the nine outlined 3x3 regions.

Solution)

|     |     |            |     | —X—                        | >      | <      |     |   |
|-----|-----|------------|-----|----------------------------|--------|--------|-----|---|
|     |     |            |     | ^                          |        |        |     |   |
|     |     |            |     |                            |        |        |     | 8 |
| V   |     |            | V   | 1                          | 2      | 9      | V   | 3 |
| -X- | >   | \<br>\<br> | —X— |                            |        |        | —X— |   |
| 6   |     | < 3<br>    | 4   | 5                          |        | \_\\_\ | (   |   |
| 9   | —x— |            |     | V                          | \<br>\ | _X     | V   |   |
| -X- | >   | \<br>\<br> |     | —X—                        | —X—    |        | —X— |   |
|     | >   | (<br>(     | >   | <b>(</b><br>© sudoku.today |        |        | \   | / |