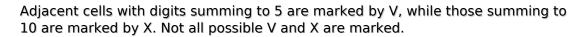

## XV Sudoku

Place a digit from 1 to 9 into each of the empty squares so that each digit appears exactly once in each of the rows, columns and the nine outlined 3x3 regions.

Solution)

| 4    |           | X |         |                |            |   | 3 |          |
|------|-----------|---|---------|----------------|------------|---|---|----------|
|      | 2         |   |         | >              | √<br>6<br> |   | 8 |          |
|      |           |   |         |                |            |   | \ | /<br>/   |
|      |           |   | 6       | \              |            | 8 |   |          |
|      | <br> <br> | 7 | 5       | \/             | 8          | 1 |   |          |
| _\/_ |           | 8 |         |                | 9          |   |   |          |
|      |           |   |         |                |            | V |   |          |
|      | -X-<br>7  | \ | / 4<br> |                |            |   | 5 | V        |
|      | 5         | V |         | © sudoku.today |            |   |   | _X_<br>2 |