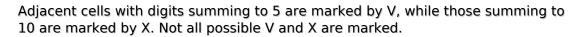

## XV Sudoku

Place a digit from 1 to 9 into each of the empty squares so that each digit appears exactly once in each of the rows, columns and the nine outlined 3x3 regions.

Solution)

| _x_              |   |    | 2        |               |          | >  | (              |            |
|------------------|---|----|----------|---------------|----------|----|----------------|------------|
| 1                | 4 |    |          | 6             |          | >  | <br><b>(</b> \ | <br> <br>  |
| 2<br><b>-</b> V- |   | \/ |          |               |          | \/ | 5              |            |
|                  |   |    | >        | 7             |          | v  | (<br>          |            |
|                  |   | 4  | —X—<br>9 |               | 6<br>—X— | 3  |                |            |
|                  |   |    |          | 5             | _x_      |    |                |            |
|                  | 3 |    |          |               |          |    | \              | / <b>4</b> |
|                  |   |    | >        | <b>4</b>      | >        | <  | 7              | 3          |
|                  |   |    |          | 🗘 sudoku.toda | 1        |    |                |            |