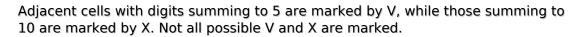

## XV Sudoku

Place a digit from 1 to 9 into each of the empty squares so that each digit appears exactly once in each of the rows, columns and the nine outlined 3x3 regions.

Solution)

|   |            |                  |         | 1                  |        | Y        |                             |     |
|---|------------|------------------|---------|--------------------|--------|----------|-----------------------------|-----|
|   | 7 >        | <br><b>(</b><br> |         |                    | _X-    | \<br>\   |                             |     |
|   |            | 6                |         | 3 \                | 1 "    |          |                             | 1   |
|   |            |                  | 5       |                    |        | <b>9</b> |                             |     |
| 4 |            |                  | < 8<br> | 9                  | 3      |          |                             | 7   |
| > | (<br> <br> | —X—<br>8         |         | I                  | 7      |          |                             |     |
| 7 | _ \        | \<br>\           |         | 6 )                | í<br>K | 5        |                             | V   |
|   | \/         |                  |         |                    |        | >        | │<br>〈 4<br>└─ <i>\</i> /── | _X_ |
|   | V          |                  |         | 8<br>© sudoku.toda |        |          | V                           |     |