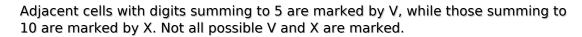

## XV Sudoku

Place a digit from 1 to 9 into each of the empty squares so that each digit appears exactly once in each of the rows, columns and the nine outlined 3x3 regions.

Solution)

|   | 8 | V        | 1        | V              |              |   | 6        |   |
|---|---|----------|----------|----------------|--------------|---|----------|---|
|   |   | —X—<br>3 |          |                |              | > | <b>(</b> |   |
| 9 |   | 5        |          |                | X            |   | <b>(</b> |   |
|   |   |          | 2        |                | 9            | 4 |          |   |
|   |   | 9        |          | 6              |              | 7 |          |   |
| \ | / | 8        | 7        | \              | /<br>/ 4<br> |   |          |   |
|   |   |          |          |                |              | 8 |          | 2 |
| X |   | X        |          | \<br>-<br>-    |              | 9 |          |   |
|   | 9 | >        | <b>(</b> | 🖱 sudoku.today | 2            | > | 7        |   |