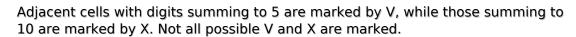

## XV Sudoku

Place a digit from 1 to 9 into each of the empty squares so that each digit appears exactly once in each of the rows, columns and the nine outlined 3x3 regions.

Solution)

|     | _x_ | 3   | 3 X |                |     |   | 6 |   |
|-----|-----|-----|-----|----------------|-----|---|---|---|
|     | ^   | 1   |     |                |     | X |   | 7 |
|     | \/  |     | 7   |                |     | 1 |   | ^ |
|     |     |     | >   | (<br>          |     |   | 2 |   |
| 4   | 9   |     | \   | /<br>          |     |   | 7 | 5 |
| \/- | 5   |     |     |                |     |   |   |   |
|     |     | 2 > |     |                | 9   |   |   |   |
| 6   |     |     | —X— |                | V   | 9 |   |   |
| 5   |     |     |     | © sudoku.today | —X— | 7 |   |   |