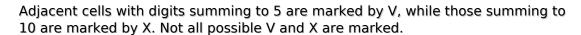

## XV Sudoku

Place a digit from 1 to 9 into each of the empty squares so that each digit appears exactly once in each of the rows, columns and the nine outlined 3x3 regions.

(Solution)

|   | 5 |        | \     | <br> <br>      | 6 | V           |          |   |
|---|---|--------|-------|----------------|---|-------------|----------|---|
| V |   | >      | 〈<br> | 8              | 9 |             |          |   |
|   | \ | _      | <     |                | 8 |             | 4        | 9 |
|   | 7 |        |       |                |   |             | 2        |   |
| 6 | 4 |        | 7     |                | > | <b>\</b>    |          |   |
|   | > | _      | 1     | 6              |   | <b>&gt;</b> |          |   |
|   | \ | /<br>/ | 8     |                |   | —X—         | 9<br>—X— |   |
|   |   |        |       | © sudoku.today |   |             |          |   |