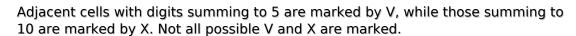

## XV Sudoku

Place a digit from 1 to 9 into each of the empty squares so that each digit appears exactly once in each of the rows, columns and the nine outlined 3x3 regions.

Solution)

| _X_ | _\/_       | 7<br>—X—                              |        | >                   | <b>(</b> |     |          |  |
|-----|------------|---------------------------------------|--------|---------------------|----------|-----|----------|--|
| ^   | V          | ^                                     |        |                     | 5        |     |          |  |
|     | 5          |                                       | \_\\_\ | <br><b>(</b><br>    |          | >   | <b>2</b> |  |
| _V_ |            | _X_                                   | /<br>/ |                     | 4        |     | 5        |  |
|     |            |                                       |        |                     |          | \   | /        |  |
|     | 7          |                                       | 2      |                     |          |     |          |  |
|     | 8          | \ \ \ \ \ \ \ \ \ \ \ \ \ \ \ \ \ \ \ |        |                     |          |     | 4        |  |
|     | \/         | _v_                                   | 5      |                     | \/       |     |          |  |
| >   | V<br>⟨<br> |                                       |        | )<br>© sudoku.today |          | 9 > | <b>(</b> |  |