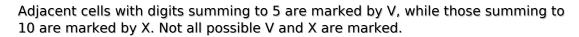

## XV Sudoku

Place a digit from 1 to 9 into each of the empty squares so that each digit appears exactly once in each of the rows, columns and the nine outlined 3x3 regions.

Solution)

|   | 4<br>—X— |                  |   |               | 8 ><br>X | < 2<br>—X— | 4 | 9        |
|---|----------|------------------|---|---------------|----------|------------|---|----------|
|   |          |                  |   |               |          | <u> </u>   | ' |          |
|   |          | 2                |   |               | 7        |            |   |          |
| 4 |          |                  | 6 |               |          |            | > | <b>(</b> |
|   | 1        |                  |   |               |          |            | 9 |          |
|   | \        | <br><i> </i><br> |   |               | 9        |            |   | 4        |
|   |          |                  | 8 | \             | /<br>/   | 9          |   |          |
| 7 | 8        |                  |   |               |          |            |   |          |
|   |          | 6                | 2 | © sudoku.toda |          |            | 3 |          |