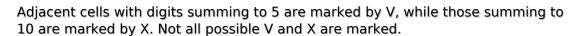

## XV Sudoku

Place a digit from 1 to 9 into each of the empty squares so that each digit appears exactly once in each of the rows, columns and the nine outlined 3x3 regions.

Solution)

| 3   | 7 | 9   |          |                |     |    |   |   |
|-----|---|-----|----------|----------------|-----|----|---|---|
|     |   |     |          |                | —X— |    |   |   |
|     |   |     | —X—<br>3 |                |     | 5  | 7 | ^ |
| 9   | 8 |     |          | 3              |     | 7  |   |   |
|     |   | 3 \ |          |                |     | 1  |   |   |
|     |   | 4   | —X—      | 9              |     | \/ | 6 | 3 |
|     | 6 | 5   |          |                | 8   |    |   |   |
| V X |   |     |          |                |     |    |   |   |
|     |   |     |          | © sudoku.today |     | 6  | 1 | 7 |