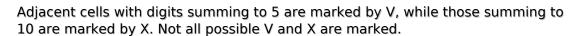

Sudoku Today 24-June-2024

## XV Sudoku

Place a digit from 1 to 9 into each of the empty squares so that each digit appears exactly once in each of the rows, columns and the nine outlined 3x3 regions.

Solution)

| _x_ | 4 \   | <br> <br>        |   |                |     | V_       | 3 |   |
|-----|-------|------------------|---|----------------|-----|----------|---|---|
| ^   |       | _<br>            | 4 |                | >   | —X—<br>( |   |   |
| 6   |       |                  | < |                | >   | <        |   |   |
|     |       |                  |   |                |     |          | 6 |   |
| 1   | 8     |                  |   |                |     |          | 2 | 4 |
|     | 3 >   | (<br>(           |   |                |     |          |   |   |
| >   | (<br> | >                | < |                | _V_ |          |   | 2 |
|     |       |                  |   |                | 2   | V        |   |   |
|     | 2 >   | <br><b>(</b><br> |   | © sudoku.today |     | —X—      | 1 |   |