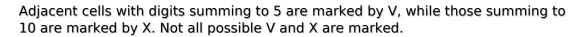

## XV Sudoku

Place a digit from 1 to 9 into each of the empty squares so that each digit appears exactly once in each of the rows, columns and the nine outlined 3x3 regions.

Solution)

|     |             |      |     |                            | 6        |   | 5   | 1                     |
|-----|-------------|------|-----|----------------------------|----------|---|-----|-----------------------|
|     |             |      |     | 9                          |          |   |     |                       |
|     |             |      |     |                            |          |   | 2   | 6                     |
| 5   | <b>-</b> x- |      | —X— | 3                          |          |   |     | —X—                   |
| \/  | 4 \         | <br> |     |                            |          |   | 7   |                       |
| -V- |             |      |     | 4                          |          |   | —X— | 8                     |
| 1   | 8 )         | _    | V   |                            |          |   |     | \/                    |
|     |             |      | —X— | 1 >                        | <b>(</b> |   | >   | _ v <u>_</u><br>⟨<br> |
| 7   | 6           |      | 3 \ | <b>/</b><br>© sudoku.today |          | \ | /   |                       |