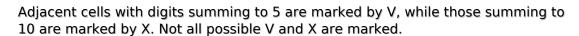

## XV Sudoku

Place a digit from 1 to 9 into each of the empty squares so that each digit appears exactly once in each of the rows, columns and the nine outlined 3x3 regions.

Solution)

|                                       | V   |     |          | _x_            | 5 | 9 | X_    |   |
|---------------------------------------|-----|-----|----------|----------------|---|---|-------|---|
|                                       |     | 5   |          |                | 2 |   | V     |   |
| -x-<br>2                              |     |     | 6        | \/             |   | > | (<br> |   |
| \ \ \ \ \ \ \ \ \ \ \ \ \ \ \ \ \ \ \ |     |     |          | 4              |   |   |       |   |
| —X—                                   |     | —X— |          |                | 7 |   |       | 9 |
|                                       |     |     | 4        |                |   | 6 |       |   |
| —X—                                   | _x_ | 1   | 3<br>—X— |                |   |   | 4     |   |
|                                       | ^   |     |          | © sudoku.today |   |   |       |   |