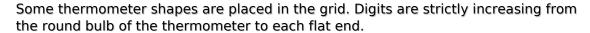

## **Thermo Sudoku**

Place a digit from 1 to 9 into each of the empty squares so that each digit appears exactly once in each of the rows, columns and the nine outlined 3x3 regions.

Solution)

|   |   |   |   |                   | 2 |   |   |   |
|---|---|---|---|-------------------|---|---|---|---|
|   |   |   |   |                   |   |   | 5 |   |
| 7 |   |   |   |                   |   |   | 6 |   |
|   | 1 | 4 |   |                   |   |   |   |   |
|   | 3 |   |   |                   |   |   | 8 |   |
|   |   |   |   |                   |   |   |   |   |
|   |   |   |   |                   |   |   |   |   |
|   |   |   | 2 |                   |   | 6 |   |   |
|   |   |   |   | 3<br>sudoku.today |   |   |   | 4 |