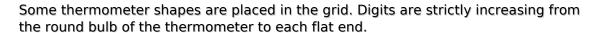

## **Thermo Sudoku**

Place a digit from 1 to 9 into each of the empty squares so that each digit appears exactly once in each of the rows, columns and the nine outlined 3x3 regions.

Solution)

|                | 1 | _ |   | 1 | _ |   |   |   |
|----------------|---|---|---|---|---|---|---|---|
|                |   |   |   | 9 |   |   | 6 |   |
| L              |   |   |   | 1 |   |   | 9 |   |
|                |   |   |   |   |   | 3 | 4 |   |
|                |   | 8 |   |   |   |   |   |   |
|                |   |   |   |   |   |   | 2 |   |
|                |   |   | U |   |   |   |   |   |
|                |   | 1 |   |   |   |   |   | 5 |
|                |   |   |   | 8 |   |   |   |   |
| U              |   |   |   |   | U |   |   |   |
| © sudoku.today |   |   |   |   |   |   |   |   |