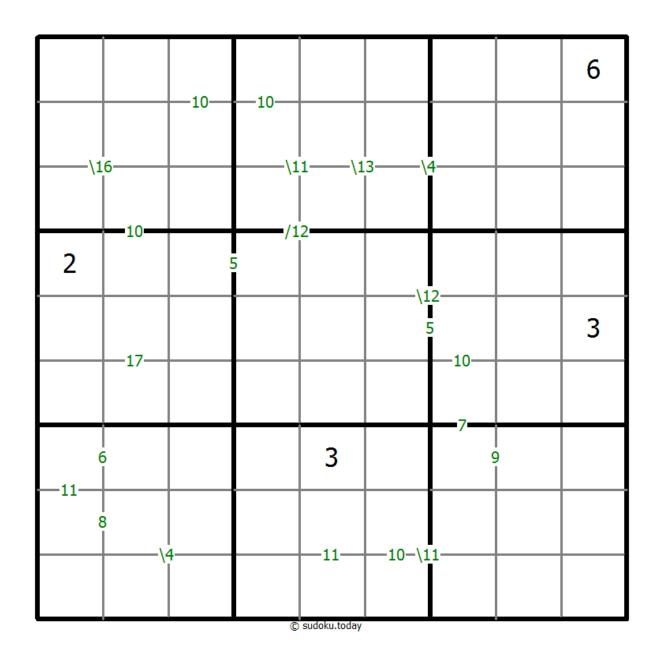

## **Sums Sudoku**

Place a digit from 1 to 9 into each of the empty squares so that each digit appears exactly once in each of the rows, columns and the nine outlined 3x3 regions.

A number between two cells indicates the sum of the numbers in these cells. A number between four cells indicates the sum between two diagonally adjacent cells, either top left + right bottom (\) or top right + bottom left (/).

(Solution)

<u>Sudoku Today</u> ( https://sudoku.today )
<u>Samurai Sudoku</u> ( https://samuraisudoku.com )

Newdoku ( https://newdoku.com )
Sudoku Puzzle ( https://www.sudokupuzzle.org )