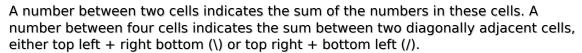

## **Sums Sudoku**

Place a digit from 1 to 9 into each of the empty squares so that each digit appears exactly once in each of the rows, columns and the nine outlined 3x3 regions.

Solution)

| 2 |       | —11—<br>5     | 1              | 6            | 3    |                          | <u>.</u>   | ) |
|---|-------|---------------|----------------|--------------|------|--------------------------|------------|---|
| 1 | 5<br> |               | Ţ              | 6            |      | 9                        | 6          |   |
|   |       |               |                |              | —14— | 5                        | —10—       |   |
| ţ | 5     |               | /-             | 1            | ()   | 7 <b>—</b> 6 <b>—</b> \1 | )<br> <br> |   |
|   | 1     | 2<br> <br> \1 | <del></del> /1 |              |      |                          | 5          |   |
|   |       | -(1           |                | sudoku.today |      |                          |            |   |