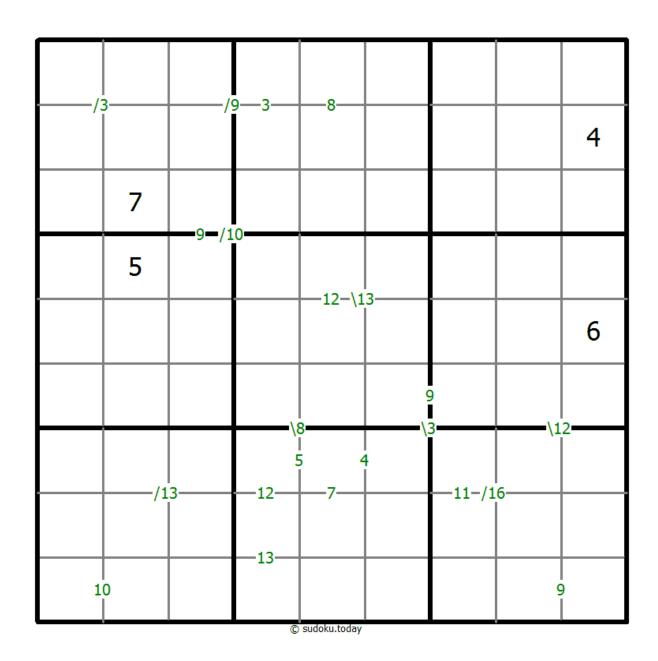

## **Sums Sudoku**

Place a digit from 1 to 9 into each of the empty squares so that each digit appears exactly once in each of the rows, columns and the nine outlined 3x3 regions.

A number between two cells indicates the sum of the numbers in these cells. A number between four cells indicates the sum between two diagonally adjacent cells, either top left + right bottom (\) or top right + bottom left (/).