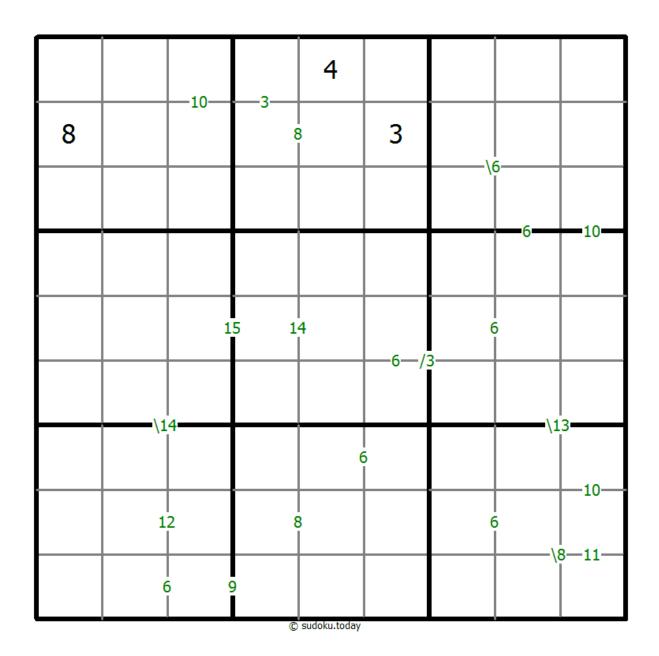

## **Sums Sudoku**

Place a digit from 1 to 9 into each of the empty squares so that each digit appears exactly once in each of the rows, columns and the nine outlined 3x3 regions.

A number between two cells indicates the sum of the numbers in these cells. A number between four cells indicates the sum between two diagonally adjacent cells, either top left + right bottom (\) or top right + bottom left (/).