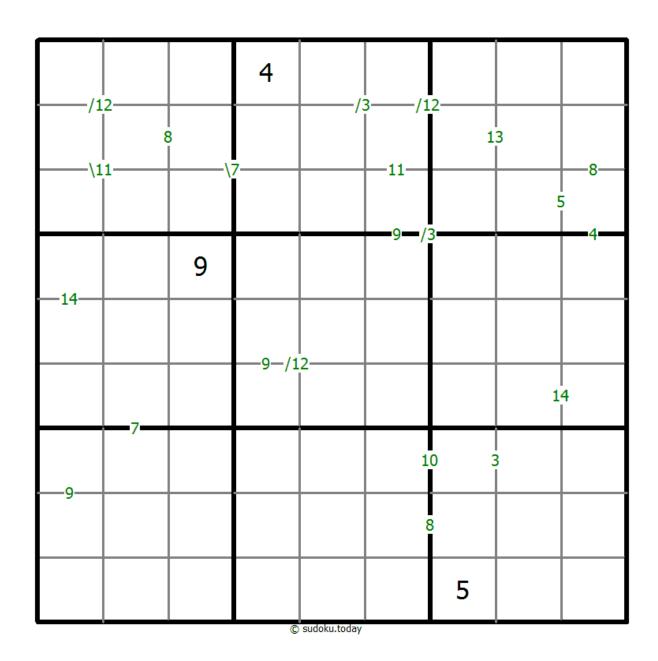

## **Sums Sudoku**

Place a digit from 1 to 9 into each of the empty squares so that each digit appears exactly once in each of the rows, columns and the nine outlined 3x3 regions.

A number between two cells indicates the sum of the numbers in these cells. A number between four cells indicates the sum between two diagonally adjacent cells, either top left + right bottom (\) or top right + bottom left (/).