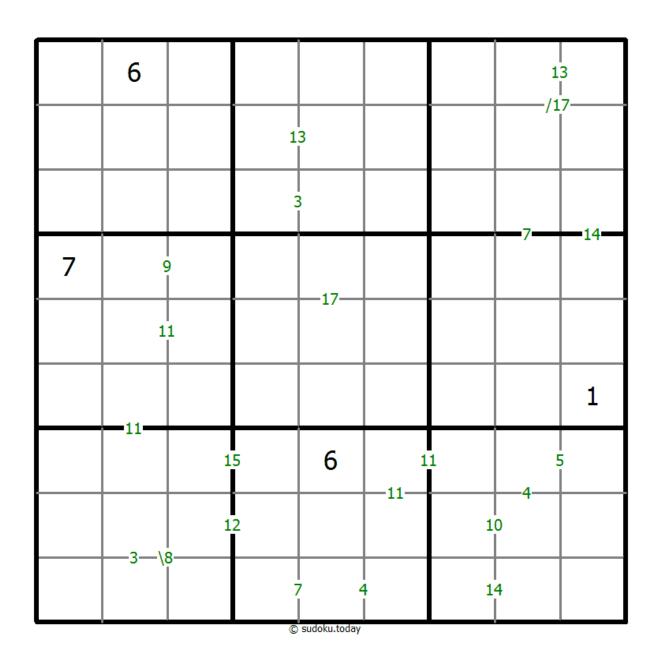

## **Sums Sudoku**

Place a digit from 1 to 9 into each of the empty squares so that each digit appears exactly once in each of the rows, columns and the nine outlined 3x3 regions.

A number between two cells indicates the sum of the numbers in these cells. A number between four cells indicates the sum between two diagonally adjacent cells, either top left + right bottom (\) or top right + bottom left (/).