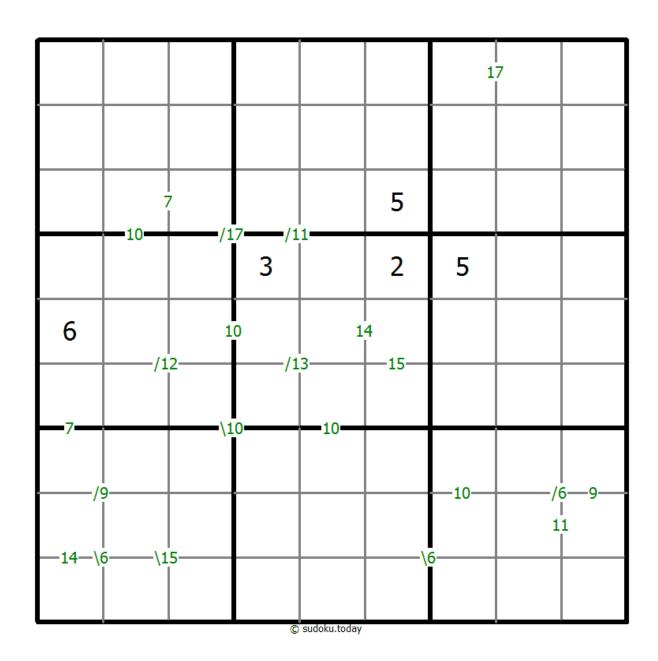

## **Sums Sudoku**

Place a digit from 1 to 9 into each of the empty squares so that each digit appears exactly once in each of the rows, columns and the nine outlined 3x3 regions.

A number between two cells indicates the sum of the numbers in these cells. A number between four cells indicates the sum between two diagonally adjacent cells, either top left + right bottom (\) or top right + bottom left (/).