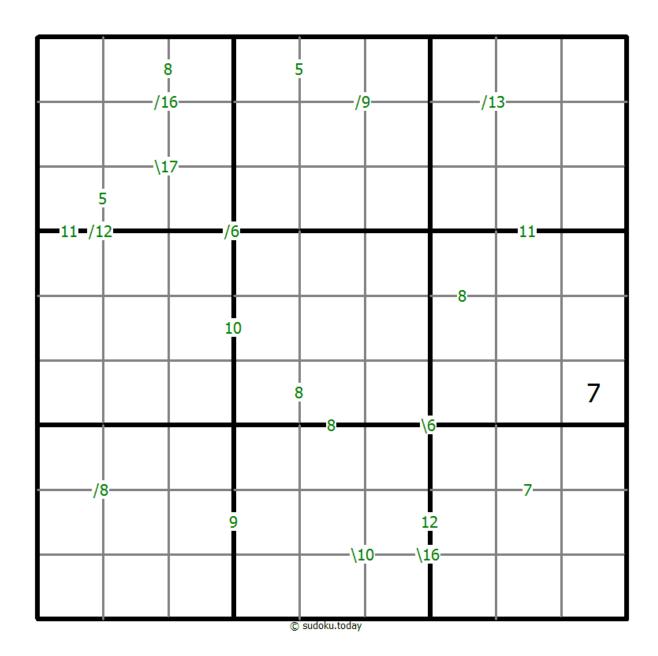

## **Sums Sudoku**

Place a digit from 1 to 9 into each of the empty squares so that each digit appears exactly once in each of the rows, columns and the nine outlined 3x3 regions.

A number between two cells indicates the sum of the numbers in these cells. A number between four cells indicates the sum between two diagonally adjacent cells, either top left + right bottom (\) or top right + bottom left (/).