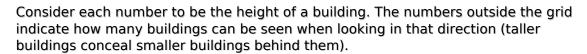

## Skyscrapers Sudoku

Place a digit from 1 to 9 into each of the empty squares so that each digit appears exactly once in each of the rows, columns and the nine outlined 3x3 regions.

|   | 3 |   |   | 2 | 1 | 4 | 3 |   | 2 | _ |
|---|---|---|---|---|---|---|---|---|---|---|
| 3 |   | 1 |   |   |   |   | 5 |   | 3 |   |
|   | 2 |   |   | 1 |   |   | 7 |   |   |   |
| 2 |   |   |   |   |   |   |   |   |   |   |
| 3 |   |   |   |   |   |   |   | 3 | 7 |   |
| 4 |   |   |   | 5 |   | 9 |   |   |   |   |
|   | 8 | 6 |   |   |   |   |   |   |   | 2 |
| 1 |   |   |   |   |   |   |   |   |   | 4 |
| 5 |   |   | 3 |   |   | 8 |   |   | 2 | 3 |
| 3 | 5 |   | 6 |   |   |   |   | 1 |   |   |
| • | 2 |   |   |   |   |   |   | 4 |   | - |