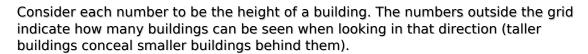

## Skyscrapers Sudoku

Place a digit from 1 to 9 into each of the empty squares so that each digit appears exactly once in each of the rows, columns and the nine outlined 3x3 regions.

Solution)

|   |   | 2 | 3 | 1 |   | 2 | 3 |   |   | _ |
|---|---|---|---|---|---|---|---|---|---|---|
| 3 |   |   | 6 |   |   |   |   | 3 | 2 |   |
|   |   |   | 8 |   |   | 3 | 7 |   |   |   |
| 3 |   |   | 3 |   |   |   |   |   |   |   |
|   |   |   |   | 5 |   |   |   | 7 |   |   |
| 3 |   |   |   |   |   |   |   |   |   | 4 |
|   |   | 4 |   |   |   | 2 |   |   |   |   |
| 4 |   |   |   |   |   |   | 6 |   |   |   |
|   |   |   | 1 | 6 |   |   | 3 |   |   | 3 |
|   | 6 | 7 |   |   |   |   | 8 |   |   | 4 |
| • |   | 3 | 4 |   | 3 | 1 | 2 |   | 4 | • |