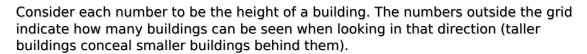

## Skyscrapers Sudoku

Place a digit from 1 to 9 into each of the empty squares so that each digit appears exactly once in each of the rows, columns and the nine outlined 3x3 regions.

(Solution)

|   |   | 6 |   | 3 | 2 |   |   | 1 |   | _ |
|---|---|---|---|---|---|---|---|---|---|---|
|   |   |   |   |   |   | 4 |   |   |   |   |
|   |   |   |   | 8 |   |   | 6 |   |   | 5 |
| 3 | 5 |   |   |   |   |   |   |   | 2 | 3 |
|   | 2 |   | 9 |   |   |   |   |   | 7 | 3 |
| 3 |   | 7 |   |   |   |   |   | 6 |   | 2 |
|   | 4 |   |   |   |   |   | 3 |   | 1 |   |
|   | 1 |   |   |   |   |   |   |   | 4 | 4 |
|   |   |   | 4 |   |   | 1 |   |   |   |   |
|   |   |   |   | 2 |   |   |   |   |   | 1 |
| • |   | 2 |   | 3 | 4 |   | 2 | 5 | 1 | - |