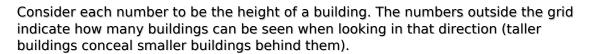

## Skyscrapers Sudoku

Place a digit from 1 to 9 into each of the empty squares so that each digit appears exactly once in each of the rows, columns and the nine outlined 3x3 regions.

Solution)

|   |   | 3 | 2 |   | 5 |   |   | 1 |   |   |
|---|---|---|---|---|---|---|---|---|---|---|
|   |   |   |   |   |   | 3 |   |   |   | 2 |
| 3 |   |   |   |   | 4 |   |   | 5 | 1 | 4 |
| 1 |   |   |   | 1 |   |   | 2 |   |   | 4 |
|   | 6 |   |   |   |   |   |   |   | 8 |   |
|   |   |   | 3 |   |   |   | 4 |   |   | 1 |
| 3 | 5 |   |   |   |   |   |   |   | 6 |   |
|   |   |   | 9 |   |   | 2 |   |   |   | 4 |
|   | 1 | 3 |   |   | 8 |   |   |   |   | 3 |
|   |   |   |   | 5 |   |   |   |   |   | 3 |
| • |   |   | 2 | 4 | 1 | 3 |   |   |   | - |