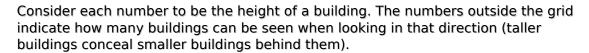

## Skyscrapers Sudoku

Place a digit from 1 to 9 into each of the empty squares so that each digit appears exactly once in each of the rows, columns and the nine outlined 3x3 regions.

(Solution)

|   | 2 | 3 | 4 | 2 | 3 | 1 | 2 | 3 | 3 |   |
|---|---|---|---|---|---|---|---|---|---|---|
| 5 |   |   |   |   |   |   |   | 6 |   | 4 |
| 1 |   |   |   | 2 |   |   |   | 4 |   | 3 |
| 4 |   |   |   | 1 |   |   | 9 |   |   | 3 |
| 2 |   |   |   |   |   |   | 5 |   |   | 4 |
| 5 |   |   |   |   |   |   |   |   |   | 1 |
| 2 |   |   | 6 |   |   |   |   |   |   | 2 |
| 4 |   |   | 3 |   |   | 8 |   |   |   | 2 |
| 2 |   | 1 |   |   |   | 2 |   |   |   | 3 |
| 3 |   | 8 |   |   |   |   |   |   |   | 5 |
| • | 3 | 2 | 2 | 4 | 1 | 3 | 4 | 3 | 4 | - |