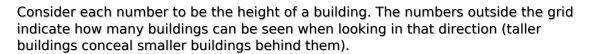

## Skyscrapers Sudoku

Place a digit from 1 to 9 into each of the empty squares so that each digit appears exactly once in each of the rows, columns and the nine outlined 3x3 regions.

|   |   |   | 2 | 3 | 5 | 2 |   |   | 1 | _ |
|---|---|---|---|---|---|---|---|---|---|---|
| 4 |   |   |   | 4 |   |   |   |   |   |   |
| 3 |   | 2 |   |   |   |   |   |   |   | 3 |
|   | 3 |   | 4 |   |   | 2 |   |   |   |   |
| 1 |   |   |   |   | 4 |   |   |   |   |   |
|   |   |   | 2 |   |   |   | 8 |   |   |   |
| 5 |   |   |   |   | 3 |   |   |   |   | 3 |
|   |   |   |   | 7 |   |   | 4 |   | 3 |   |
| 2 |   |   |   |   |   |   |   | 1 |   |   |
|   |   |   |   |   |   | 1 |   |   |   | 4 |
| ľ | 2 | 4 |   | 4 |   |   | 2 | 2 |   |   |