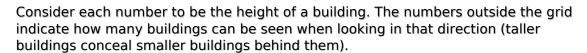

## Skyscrapers Sudoku

Place a digit from 1 to 9 into each of the empty squares so that each digit appears exactly once in each of the rows, columns and the nine outlined 3x3 regions.

(Solution)

|   | 2 | 2 | 6 | 1 | 3 | 3 | 4 | 2 | 3 | _ |
|---|---|---|---|---|---|---|---|---|---|---|
| 3 |   |   |   |   |   |   | 4 |   | 5 | 3 |
| 2 |   |   | 4 |   |   |   |   |   |   | 4 |
| 3 | 2 |   |   |   | 1 |   |   |   |   | 2 |
| 4 |   |   |   |   |   |   |   |   |   | 1 |
| 1 |   | 4 |   |   |   |   |   | 2 |   | 3 |
| 2 |   |   |   |   |   |   |   |   |   | 3 |
| 3 |   |   |   |   | 9 |   |   |   | 1 | 5 |
| 3 |   |   |   |   |   |   | 2 |   |   | 2 |
| 3 | 5 |   | 3 |   |   |   |   |   |   | 2 |
| , | 4 | 4 | 2 | 4 | 2 | 4 | 1 | 3 | 3 |   |