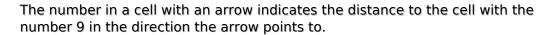

## Search 9 Sudoku

Place a digit from 1 to 9 into each of the empty squares so that each digit appears exactly once in each of the rows, columns and the nine outlined 3x3 regions.

Solution)

|   | $\Rightarrow$ | <b>-</b> |   |              | 6 |          |          | 1        |
|---|---------------|----------|---|--------------|---|----------|----------|----------|
|   |               |          |   |              | 4 |          |          | T        |
|   |               |          |   |              | 2 |          | 3        | 1        |
|   |               | 4        |   |              |   |          |          |          |
|   |               | 4        |   |              |   |          | 8        |          |
|   |               |          | 1 |              |   | <b>4</b> |          | 2        |
| 1 |               |          |   |              |   |          |          |          |
| 1 | 3             |          |   |              |   |          |          |          |
| 1 |               |          |   | sudoku.today |   | <b>(</b> | <b>←</b> | <b>←</b> |