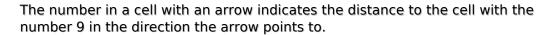

## Search 9 Sudoku

Place a digit from 1 to 9 into each of the empty squares so that each digit appears exactly once in each of the rows, columns and the nine outlined 3x3 regions.

Solution)

|   | $\rightarrow$ | <b>-</b> | 1 |              |   |   |          | 1        |
|---|---------------|----------|---|--------------|---|---|----------|----------|
|   |               |          |   |              | 9 |   |          | 1        |
|   | 4             |          |   |              | 3 |   |          | 1        |
|   |               | 4        |   | 1            |   |   |          |          |
|   |               |          |   |              |   |   | 6        |          |
|   |               |          | 2 | 3            |   | J |          |          |
| 1 |               |          | 6 |              |   |   | 8        |          |
| 1 | 2             |          |   | 4            |   |   |          |          |
| 1 |               |          |   | sudoku.today |   | + | <b>←</b> | <b>(</b> |