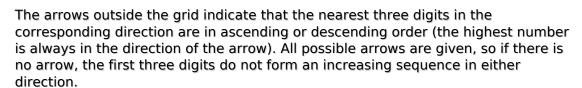

## Rossini Sudoku

Place a digit from 1 to 9 into each of the empty squares so that each digit appears exactly once in each of the rows, columns and the nine outlined 3x3 regions.

(Solution)

|                |   |   |   | 1        |  | 1 |          |          |   |           |
|----------------|---|---|---|----------|--|---|----------|----------|---|-----------|
| <b>←</b>       |   |   | 2 |          |  |   | 8        |          |   |           |
| +              |   |   |   | 2        |  | 5 |          |          |   | <b> →</b> |
|                | 6 |   |   |          |  |   |          |          | 5 |           |
|                |   |   | 6 |          |  |   | 3        |          |   |           |
| $\rightarrow$  |   |   |   |          |  |   |          |          |   | →         |
| $\rightarrow$  |   |   | 9 |          |  |   | 5        |          |   |           |
| <b>←</b>       | 8 |   |   |          |  |   |          |          | 3 | <b>←</b>  |
|                |   |   |   | 5        |  | 9 |          |          |   |           |
|                |   |   | 5 |          |  |   | 6        |          |   |           |
|                |   | 1 | 1 | <b>†</b> |  |   | <b>†</b> | <b>†</b> |   | -         |
| © sudoku.today |   |   |   |          |  |   |          |          |   |           |