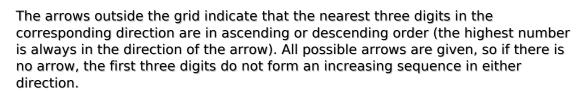

## Rossini Sudoku

Place a digit from 1 to 9 into each of the empty squares so that each digit appears exactly once in each of the rows, columns and the nine outlined 3x3 regions.

(Solution)

|                | 1 | <b>†</b> | <b>†</b>       |   |   |   | <b>†</b> |   | 1        |               |
|----------------|---|----------|----------------|---|---|---|----------|---|----------|---------------|
|                |   |          |                |   |   |   |          |   |          |               |
|                |   |          |                |   |   |   |          |   |          | $\rightarrow$ |
|                |   |          | 5              |   |   |   | 2        |   |          |               |
| $\rightarrow$  |   | 6        |                | 1 | 8 | 2 |          | 4 |          | ←             |
|                |   |          |                | 6 |   | 4 |          |   |          |               |
| <b>←</b>       |   | 4        |                | 3 | 5 | 9 |          | 8 |          |               |
| <b>+</b>       |   |          | 4              |   |   |   | 5        |   |          | <b>→</b>      |
| <b>←</b>       |   |          |                |   |   |   |          |   |          |               |
| <b>←</b>       |   |          |                |   |   |   |          |   |          |               |
| ·              |   |          | <del>• -</del> | 1 |   |   | <b>†</b> | 1 | <b>†</b> | -             |
| © sudoku.today |   |          |                |   |   |   |          |   |          |               |