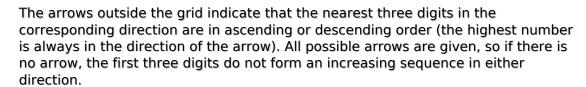

## Rossini Sudoku

Place a digit from 1 to 9 into each of the empty squares so that each digit appears exactly once in each of the rows, columns and the nine outlined 3x3 regions.

(Solution)

|               |                |   | 1 |   | <b>†</b> |          | <b>†</b> |          |   |            |
|---------------|----------------|---|---|---|----------|----------|----------|----------|---|------------|
|               |                |   |   | 1 |          | 4        |          |          |   |            |
|               |                |   |   | 8 |          | 7        |          |          |   | <b> </b> → |
| $\rightarrow$ |                |   |   |   |          |          |          |          |   |            |
|               | 6              | 1 |   |   |          |          |          | 4        | 3 | <b>←</b>   |
| +             |                |   |   |   |          |          |          |          |   |            |
|               | 8              | 2 |   |   |          |          |          | 1        | 6 |            |
|               |                |   |   |   |          |          |          |          |   |            |
| +             |                |   |   | 5 |          | 8        |          |          |   |            |
|               |                |   |   | 4 |          | 6        |          |          |   | <b> </b> → |
| ·             |                | 1 | • |   | <u> </u> | <u> </u> | <b>†</b> | <u> </u> | 1 | -          |
|               | © sudoku.today |   |   |   |          |          |          |          |   |            |