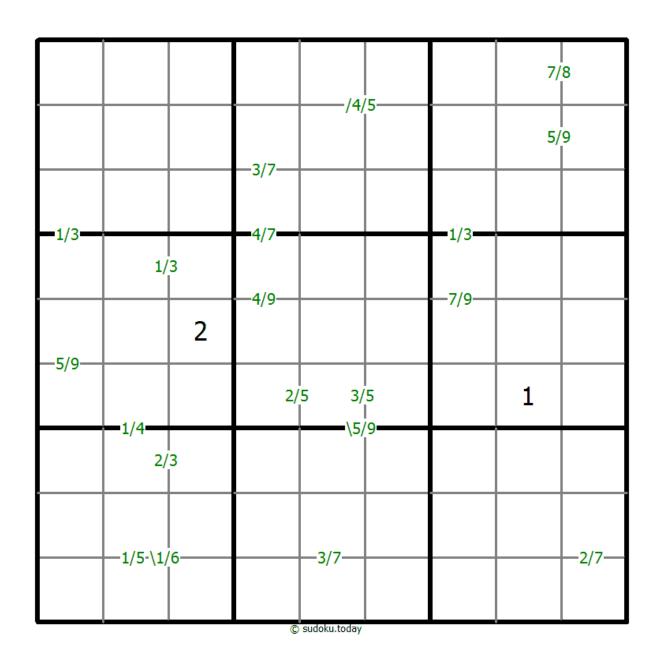

## **Quotients Sudoku**

Place a digit from 1 to 9 into each of the empty squares so that each digit appears exactly once in each of the rows, columns and the nine outlined 3x3 regions.

A number between two cells indicates the quotient of the numbers in these cells. A number between four cells indicates the quotient between two diagonally adjacent cells, either top left + right bottom (\) or top right + bottom left (/).