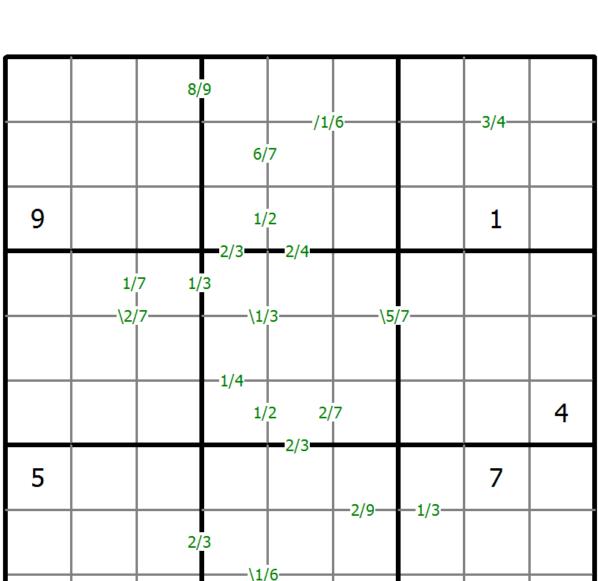

## **Quotients Sudoku**

Place a digit from 1 to 9 into each of the empty squares so that each digit appears exactly once in each of the rows, columns and the nine outlined 3x3 regions.

A number between two cells indicates the quotient of the numbers in these cells. A number between four cells indicates the quotient between two diagonally adjacent cells, either top left + right bottom () or top right + bottom left (/).