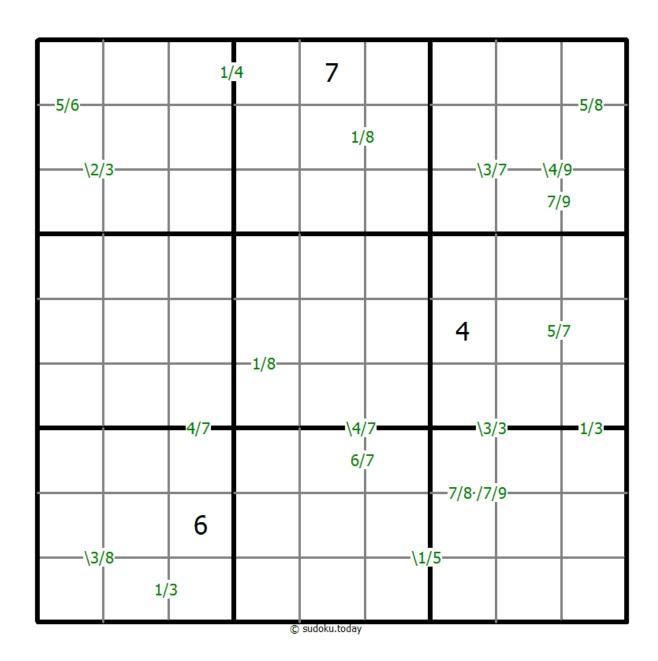

## **Quotients Sudoku**

Place a digit from 1 to 9 into each of the empty squares so that each digit appears exactly once in each of the rows, columns and the nine outlined 3x3 regions.

A number between two cells indicates the quotient of the numbers in these cells. A number between four cells indicates the quotient between two diagonally adjacent cells, either top left + right bottom (\) or top right + bottom left (/).