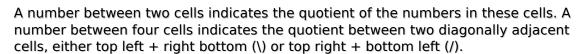

## **Quotients Sudoku**

Place a digit from 1 to 9 into each of the empty squares so that each digit appears exactly once in each of the rows, columns and the nine outlined 3x3 regions.

Solution)

|               | —1/5—       |       |   | 1                   |                        |        | 2/         | <br> 3<br> |
|---------------|-------------|-------|---|---------------------|------------------------|--------|------------|------------|
| —2/9 <b>—</b> | 1/3         | —1/2— |   | 5/                  | <br> 8<br> \1 <u>/</u> | 2      |            |            |
| 2/3           |             | 1/2   |   | <del></del> 8/9•/7/ |                        |        | 5/         | <br> 8<br> |
|               |             |       |   | 0,5,77              |                        | /4-1/2 |            |            |
|               |             |       |   |                     | (3)                    | 1/2    | <br> 3<br> |            |
| 3             | <b></b> 1/2 |       |   |                     |                        |        | \4.        | /7-        |
|               | —2/3—       |       |   | 1/                  | <br> 4<br>             |        | 2/         | l .        |
| \2/           |             |       | 5 | 1/                  |                        | /2     |            |            |
| \2/           | T           |       |   | sudoku.today        | \2/                    | J——    |            |            |