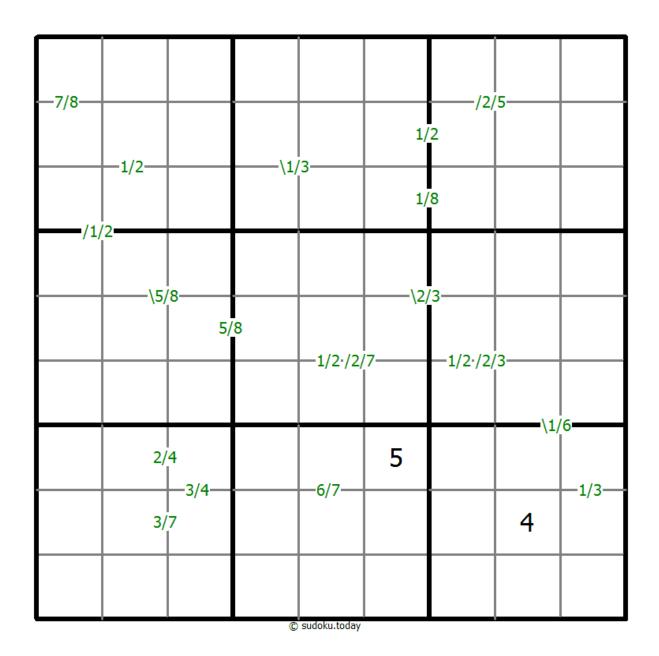

## **Quotients Sudoku**

Place a digit from 1 to 9 into each of the empty squares so that each digit appears exactly once in each of the rows, columns and the nine outlined 3x3 regions.

A number between two cells indicates the quotient of the numbers in these cells. A number between four cells indicates the quotient between two diagonally adjacent cells, either top left + right bottom (\) or top right + bottom left (/).