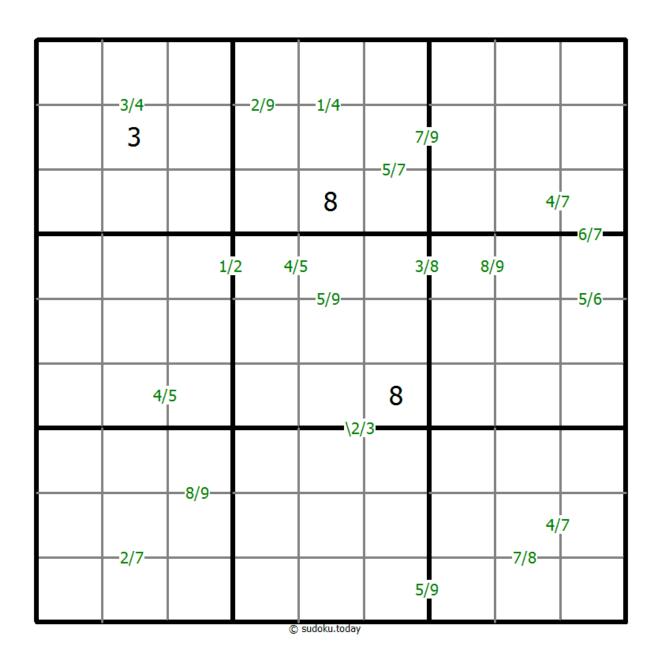

## **Quotients Sudoku**

Place a digit from 1 to 9 into each of the empty squares so that each digit appears exactly once in each of the rows, columns and the nine outlined 3x3 regions.

A number between two cells indicates the quotient of the numbers in these cells. A number between four cells indicates the quotient between two diagonally adjacent cells, either top left + right bottom (\) or top right + bottom left (/).