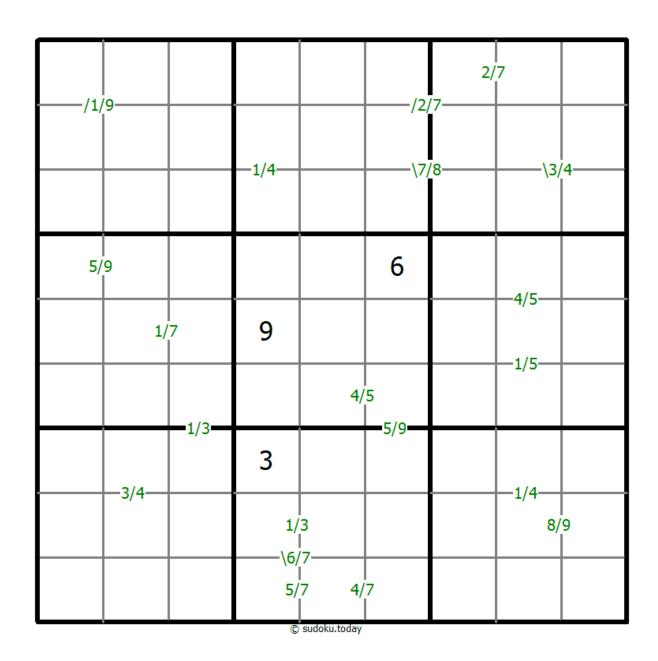

## **Quotients Sudoku**

Place a digit from 1 to 9 into each of the empty squares so that each digit appears exactly once in each of the rows, columns and the nine outlined 3x3 regions.

A number between two cells indicates the quotient of the numbers in these cells. A number between four cells indicates the quotient between two diagonally adjacent cells, either top left + right bottom (\) or top right + bottom left (/).