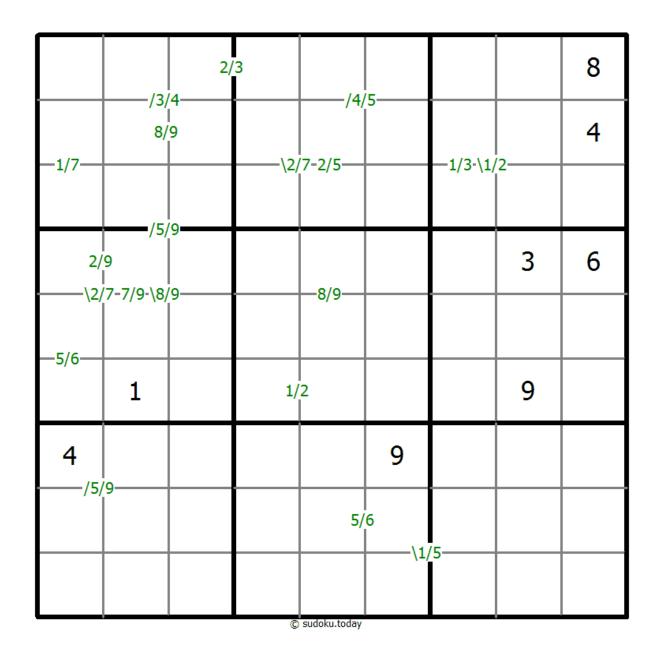

## **Quotients Sudoku**

Place a digit from 1 to 9 into each of the empty squares so that each digit appears exactly once in each of the rows, columns and the nine outlined 3x3 regions.

A number between two cells indicates the quotient of the numbers in these cells. A number between four cells indicates the quotient between two diagonally adjacent cells, either top left + right bottom (\) or top right + bottom left (/).