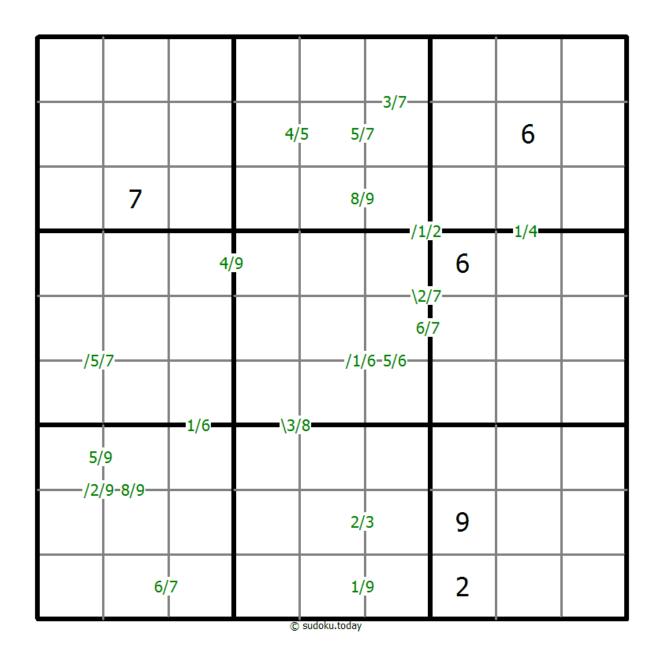

Sudoku Today 22-June-2025

## **Quotients Sudoku**

Place a digit from 1 to 9 into each of the empty squares so that each digit appears exactly once in each of the rows, columns and the nine outlined 3x3 regions.

A number between two cells indicates the quotient of the numbers in these cells. A number between four cells indicates the quotient between two diagonally adjacent cells, either top left + right bottom (\) or top right + bottom left (/).

Solution)

<u>Sudoku Today</u> ( https://sudoku.today )
<u>Samurai Sudoku</u> ( https://samuraisudoku.com )

Newdoku ( https://newdoku.com )
Sudoku Puzzle ( https://www.sudokupuzzle.org )