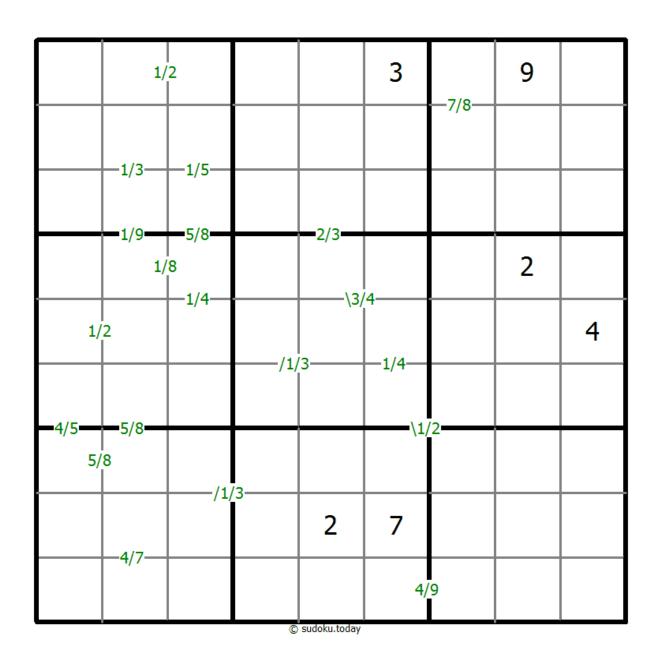

Sudoku Today 25-May-2025

## **Quotients Sudoku**

Place a digit from 1 to 9 into each of the empty squares so that each digit appears exactly once in each of the rows, columns and the nine outlined 3x3 regions.

A number between two cells indicates the quotient of the numbers in these cells. A number between four cells indicates the quotient between two diagonally adjacent cells, either top left + right bottom (\) or top right + bottom left (/).

Solution)

<u>Sudoku Today</u> ( https://sudoku.today )
<u>Samurai Sudoku</u> ( https://samuraisudoku.com )

Newdoku ( https://newdoku.com )
Sudoku Puzzle ( https://www.sudokupuzzle.org )