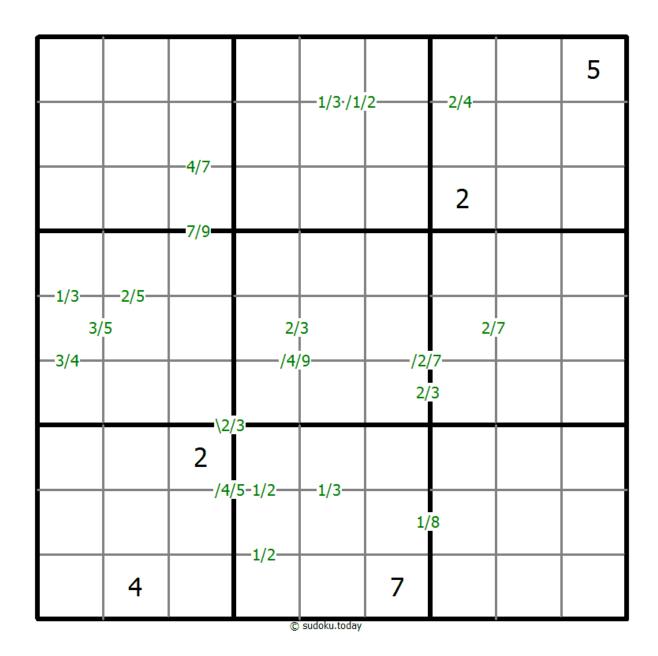

Sudoku Today 11-August-2025

## **Quotients Sudoku**

Place a digit from 1 to 9 into each of the empty squares so that each digit appears exactly once in each of the rows, columns and the nine outlined 3x3 regions.

A number between two cells indicates the quotient of the numbers in these cells. A number between four cells indicates the quotient between two diagonally adjacent cells, either top left + right bottom (\) or top right + bottom left (/).